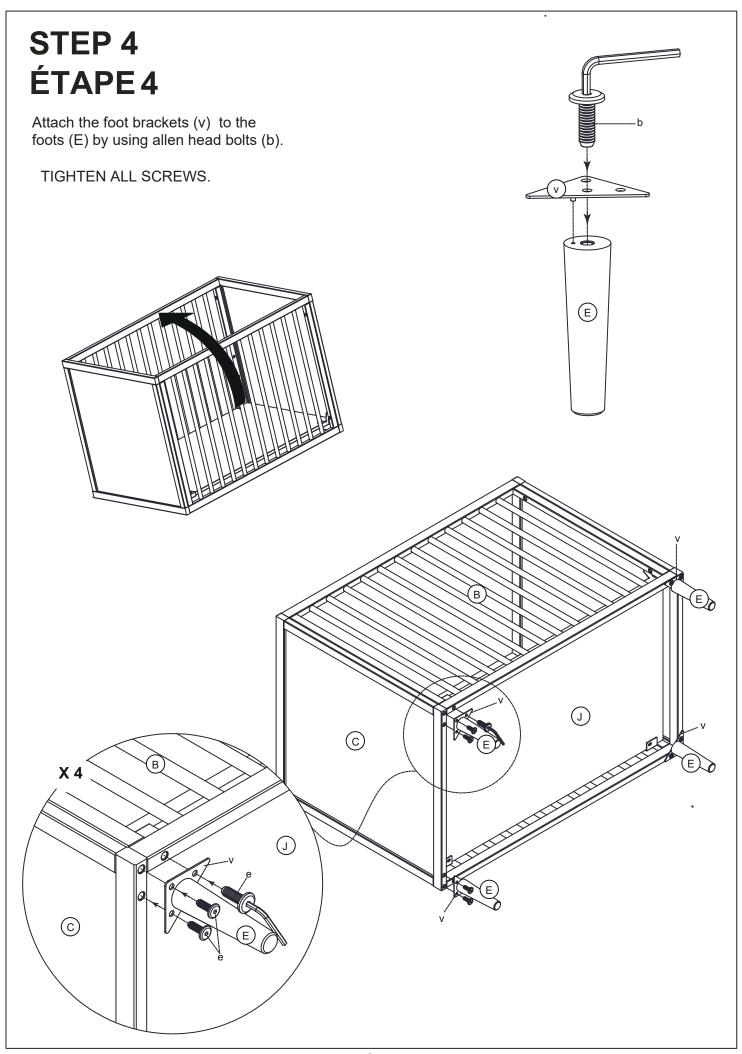

### **CONNECTION HARDWARE QUINCAILLERIE DE CONNEXION**

b. 1" Allen head Bolt 8 pcs

a. 1-5/8" Allen head Bolt 8 pcs

m

a. Vis à six pans 1-5/8" 8 pcs

- d. Allen Wrench 1 pcs
- d. Clé Allen 1 pcs

e.5/8" Allen head Bolt 16 pcs

e. Vis à six pans 5/8" 16 pcs

c. Nut x 4 pcs c. Écrou x 4 pcs

f.Wrench 1pc f.Clé 1pc

Do not use power screwdriver

Phillips Screwdriver (not supplied)

D. Right side pannel (1PC)

D. Panneau latéral

droit (1PC)

r. Left support brackets (2PCS) Crochet du support de matelas gauche(2PCS)

s. Right support brackets (2PCS) Crochet du support de matelas droit (2PCS)

v. Foot Bracket (4PCS) Pièce de fixation du pied (4PCS)

# **CRIB COMPONENTS** PIÈCES DU LIT DE BÉBÉ

- A. Back Rail (1PC)
- A. Rail arrière (1PC)

E. Foot (4PCS) E. Pied (4PCS)

- B. Front Rail (1PC)
- B. Rail avant (1PC)

- J. Wooden mattress base (1PC)
- J. Support de matelas en bois (1PC)

C. Left side pannel (1PC)

C. Panneau latéral

gauche (1PC)

- K. Mattress (1PC)
- K. Matelas (1PC)