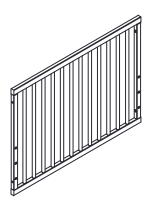

# **CRIB COMPONENTS** PIÈCES DU LIT DE BÉBÉ

- A. Back Rail (1PC)
- A. Rail arrière (1PC)

E. Foot (4PCS) E. Pied (4PCS)

- B. Front Rail (1PC)
- B. Rail avant (1PC)

- J. Wooden mattress base (1PC)
- J. Support de matelas en bois (1PC)

C. Left side pannel (1PC)

C. Panneau latéral

gauche (1PC)

- K. Mattress (1PC)
- K. Matelas (1PC)