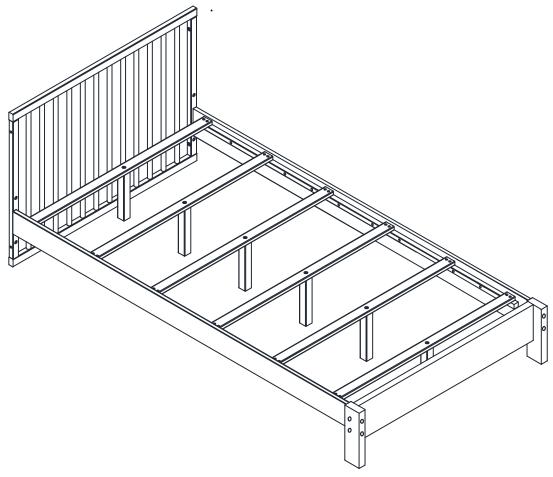

### Converting crib to a twin bed II

### Conversion kit is sold separately

You have the option to convert crib to a twin bed II.

- 1:Use the back rail as the headboard of twin bed II.
- 2:Connect the left foot platform and the right foot platform to the rail which are not included and sold separately.
- 3:Connect the assembled parts and headboard of twin bed to the kits (legs, long rails, and hardware) which are not included and sold separately.

### Kit de conversion vendu séparément.

Vous avez la possibilité de transformer le lit de bébé en lit jumeau II.

- 1 : Utilisez le rail arrière comme tête de lit pour le lit jumeau.
- 2 : Connectez la plateforme pied gauche et la plateforme pied droit au rail (vendues séparément et pas inclus).
- 3 : Connectez les pièces assemblées et la tête de lit jumeau aux kits (pieds, rails longs et quincaillerie, vendus séparément).