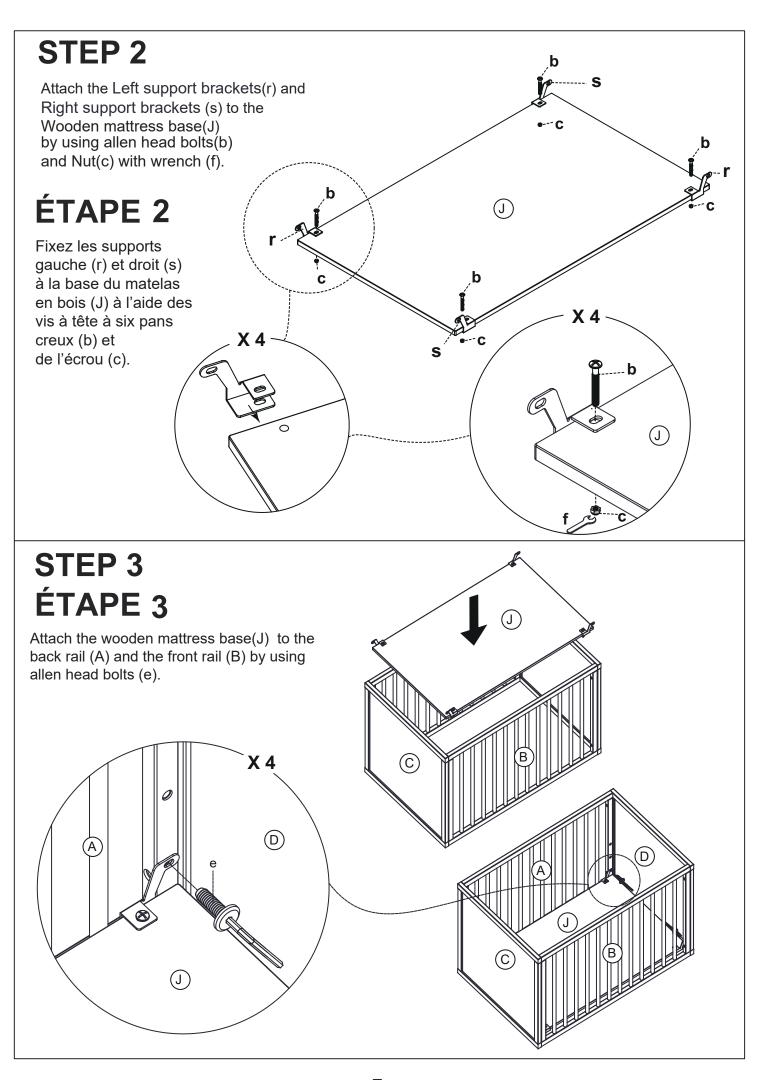

### **CONNECTION HARDWARE QUINCAILLERIE DE CONNEXION**

b. 1" Allen head Bolt 8 pcs

a. 1-5/8" Allen head Bolt 8 pcs

m

a. Vis à six pans 1-5/8" 8 pcs

- d. Allen Wrench 1 pcs
- d. Clé Allen 1 pcs

e.5/8" Allen head Bolt 16 pcs

e. Vis à six pans 5/8" 16 pcs

c. Nut x 4 pcs c. Écrou x 4 pcs

f.Wrench 1pc f.Clé 1pc

Do not use power screwdriver

Phillips Screwdriver (not supplied)

D. Right side pannel (1PC)

D. Panneau latéral

droit (1PC)

r. Left support brackets (2PCS) Crochet du support de matelas gauche(2PCS)

s. Right support brackets (2PCS) Crochet du support de matelas droit (2PCS)

v. Foot Bracket (4PCS) Pièce de fixation du pied (4PCS)

# **CRIB COMPONENTS** PIÈCES DU LIT DE BÉBÉ

- A. Back Rail (1PC)
- A. Rail arrière (1PC)

E. Foot (4PCS) E. Pied (4PCS)

- B. Front Rail (1PC)
- B. Rail avant (1PC)

- J. Wooden mattress base (1PC)
- J. Support de matelas en bois (1PC)

C. Left side pannel (1PC)

C. Panneau latéral

gauche (1PC)

- K. Mattress (1PC)
- K. Matelas (1PC)