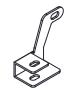

r. Left support brackets (2PCS) Crochet du support de matelas gauche(2PCS)

s. Right support brackets (2PCS) Crochet du support de matelas droit (2PCS)

v. Foot Bracket (4PCS) Pièce de fixation du pied (4PCS)