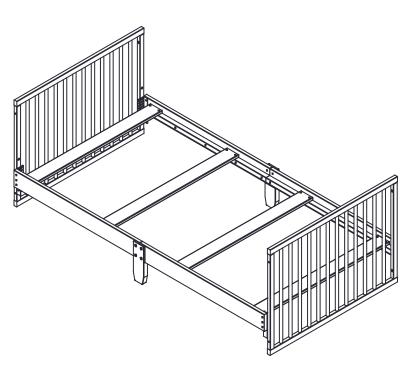

### Converting crib to a twin bed II

### Conversion kit is sold separately

You have the option to convert crib to a twin bed II.

- 1:Use the back rail as the headboard of twin bed II.
- 2:Connect the left foot platform and the right foot platform to the rail which are not included and sold separately.
- 3:Connect the assembled parts and headboard of twin bed to the kits (legs, long rails, and hardware) which are not included and sold separately.

### Kit de conversion vendu séparément.

Vous avez la possibilité de transformer le lit de bébé en lit jumeau II.

- 1 : Utilisez le rail arrière comme tête de lit pour le lit jumeau.
- 2 : Connectez la plateforme pied gauche et la plateforme pied droit au rail (vendues séparément et pas inclus).
- 3 : Connectez les pièces assemblées et la tête de lit jumeau aux kits (pieds, rails longs et quincaillerie, vendus séparément).