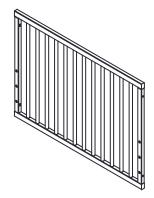

# **CRIB COMPONENTS** PIÈCES DU LIT DE BÉBÉ

- A. Back Rail (1PC)
- A. Rail arrière (1PC)

E. Foot (4PCS) E. Pied (4PCS)

- B. Front Rail (1PC)
- B. Rail avant (1PC)

- J. Wooden mattress base (1PC)
- J. Support de matelas en bois (1PC)

C. Left side pannel (1PC)

C. Panneau latéral

gauche (1PC)

- K. Mattress (1PC)
- K. Matelas (1PC)