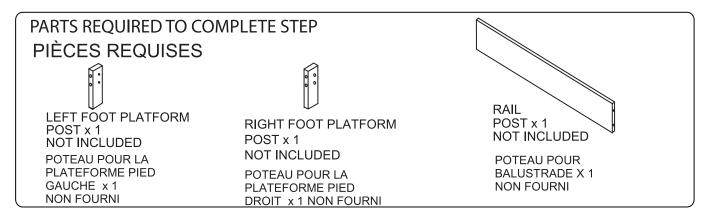

### Converting crib to a twin bed II

### Conversion kit is sold separately

You have the option to convert crib to a twin bed II.

- 1:Use the back rail as the headboard of twin bed II.
- 2:Connect the left foot platform and the right foot platform to the rail which are not included and sold separately.
- 3:Connect the assembled parts and headboard of twin bed to the kits (legs, long rails, and hardware) which are not included and sold separately.

### Kit de conversion vendu séparément.

Vous avez la possibilité de transformer le lit de bébé en lit jumeau II.

- 1 : Utilisez le rail arrière comme tête de lit pour le lit jumeau.
- 2 : Connectez la plateforme pied gauche et la plateforme pied droit au rail (vendues séparément et pas inclus).
- 3 : Connectez les pièces assemblées et la tête de lit jumeau aux kits (pieds, rails longs et quincaillerie, vendus séparément).