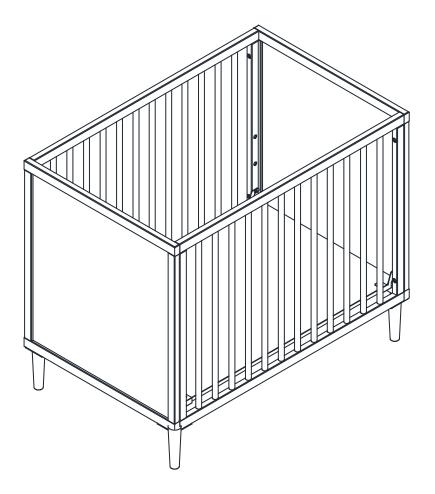

# **CRIB COMPONENTS** PIÈCES DU LIT DE BÉBÉ

- A. Back Rail (1PC)
- A. Rail arrière (1PC)

E. Foot (4PCS) E. Pied (4PCS)

- B. Front Rail (1PC)
- B. Rail avant (1PC)

- J. Wooden mattress base (1PC)
- J. Support de matelas en bois (1PC)

C. Left side pannel (1PC)

C. Panneau latéral

gauche (1PC)

- K. Mattress (1PC)
- K. Matelas (1PC)