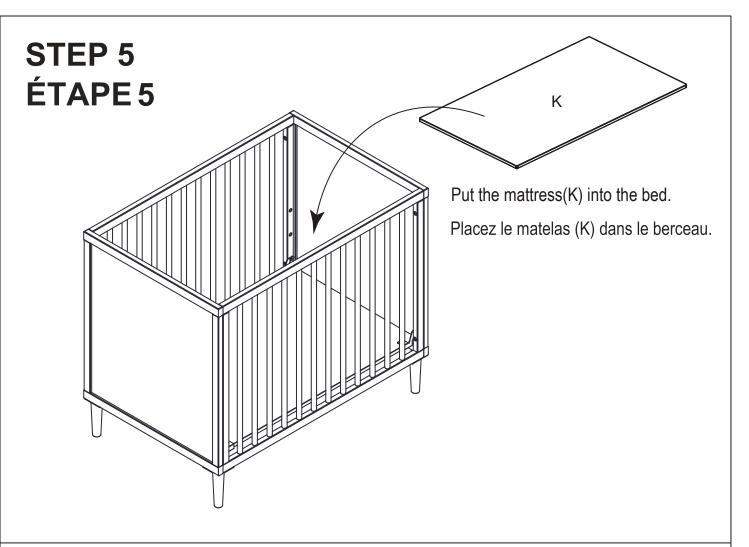

# **CRIB COMPONENTS** PIÈCES DU LIT DE BÉBÉ

- A. Back Rail (1PC)
- A. Rail arrière (1PC)

E. Foot (4PCS) E. Pied (4PCS)

- B. Front Rail (1PC)
- B. Rail avant (1PC)

- J. Wooden mattress base (1PC)
- J. Support de matelas en bois (1PC)

C. Left side pannel (1PC)

C. Panneau latéral

gauche (1PC)

- K. Mattress (1PC)
- K. Matelas (1PC)