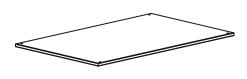

# **CRIB COMPONENTS** PIÈCES DU LIT DE BÉBÉ

- A. Back Rail (1PC)
- A. Rail arrière (1PC)

E. Foot (4PCS) E. Pied (4PCS)

- B. Front Rail (1PC)
- B. Rail avant (1PC)

- J. Wooden mattress base (1PC)
- J. Support de matelas en bois (1PC)