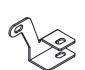

r. Left support brackets (2PCS) Crochet du support de matelas gauche(2PCS)

s. Right support brackets (2PCS) Crochet du support de matelas droit (2PCS)

v. Foot Bracket (4PCS) Pièce de fixation du pied (4PCS)