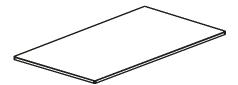

# **CRIB COMPONENTS** PIÈCES DU LIT DE BÉBÉ

- A. Back Rail (1PC)
- A. Rail arrière (1PC)

E. Foot (4PCS) E. Pied (4PCS)

- B. Front Rail (1PC)
- B. Rail avant (1PC)

- J. Wooden mattress base (1PC)
- J. Support de matelas en bois (1PC)