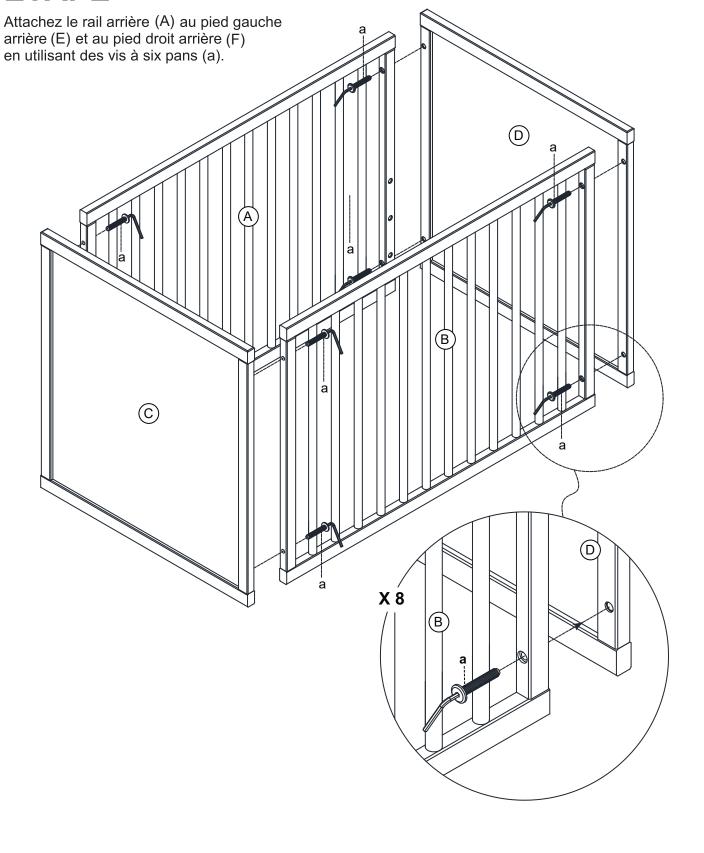

# STEP 1

Attach the back rail (A) and front rail (B) to the left side panel (C) and right side panel (D) by using allen head bolts(a).

# **ÉTAPE 1**