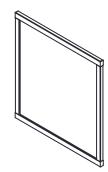

# **CRIB COMPONENTS** PIÈCES DU LIT DE BÉBÉ

- A. Back Rail (1PC)
- A. Rail arrière (1PC)

E. Foot (4PCS) E. Pied (4PCS)

- B. Front Rail (1PC)
- B. Rail avant (1PC)

- J. Wooden mattress base (1PC)
- J. Support de matelas en bois (1PC)

C. Left side pannel (1PC)

C. Panneau latéral

gauche (1PC)

- K. Mattress (1PC)
- K. Matelas (1PC)