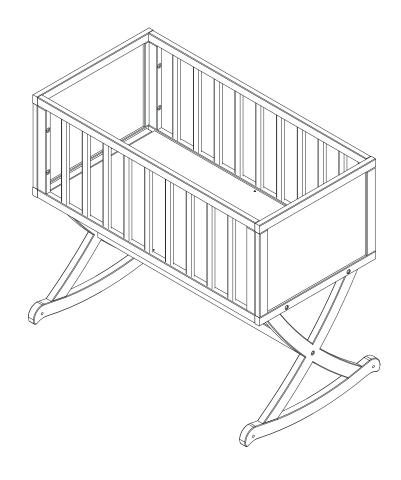

#### STEP 5

Put down the four cradle locks (f) to make the cradle stable. Take it ,then it can swing.