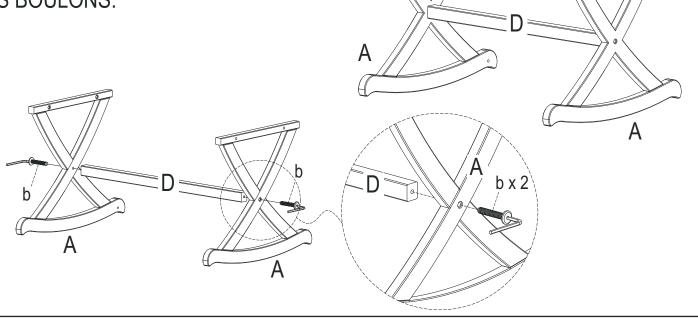

#### STFP 1

Connect rail (B) to one of the headboard (A) by bolts (a)

DO NO'T FULLY TIGHTEN. ALL THE BOLTS.

## **ÉTAPE 1**

Connectez les barrières (B) à l'une des têtes de lit (A) en utilisant des boulons (a). NE PAS SERRER À FOND LES BOULONS.

В

В

### STEP 2

Insent the bottom shelf (C) to the gap of the

headboard(A) and rails (B).

## **ÉTAPE 2**

Insérez l'étagère inférieure (C) dans les rainures de la tête de lit (A) et des barrières (B).

## STEP 3

Connect another headboard (A) to the rail (B)

by bolts (a)

TIGHTEN ALL BOLTS.

## **ÉTAPE 3**

Connectez l'autre tête de lit (A) aux barrières (B) en utilisant des boulons (a). SERREZ TOUS LES BOULONS.