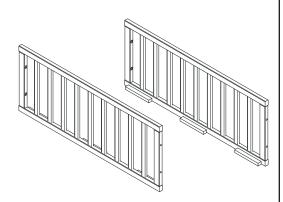

## PARTS LIST FOR #641 LISTE DES PIECES POUR NO. 641

B: Head board Top (2PCS)

C: Rail (2PCS) Barrière (2PCS)

D: Center Base Rail (1PC)

E: Panel MDF (1PC) Panneau MDF (1PC)

F:Mattress (1PC) Matelas (1PC)

### STEP 2

Insent the bottom shelf (C) to the gap of the

headboard(A) and rails (B).

## **ÉTAPE 2**

Insérez l'étagère inférieure (C) dans les rainures de la tête de lit (A) et des barrières (B).