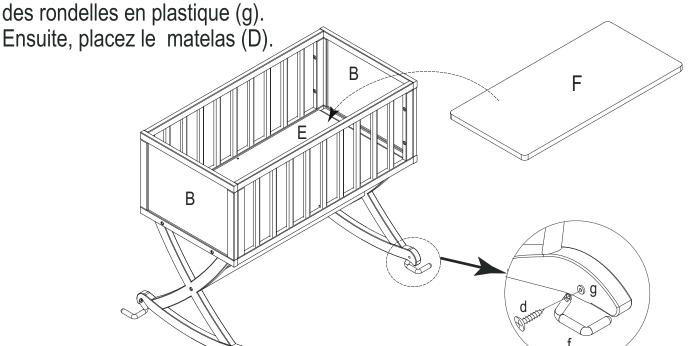

#### STEP 4

Connect the four cradle locks(f) to the headboard (A) with the bolts (d) and plastic washers (g).

Then put in the mattress (D).

### **ÉTAPE 4**

Connectez le verrou du berceau (f) à la tête de lit (A) en utilisant des boulons (d) et