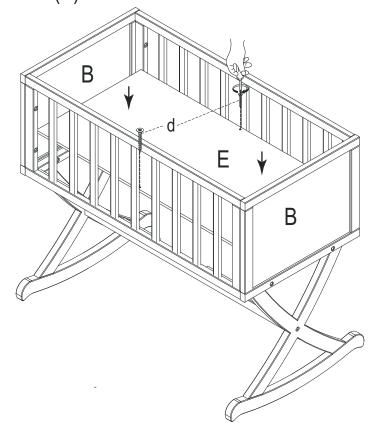

#### STEP 4

Connect the four cradle locks(f) to the headboard (A) with the bolts (d) and plastic washers (g).

Then put in the mattress (D).

### **ÉTAPE 4**

Connectez le verrou du berceau (f) à la tête de lit (A) en utilisant des boulons (d) et