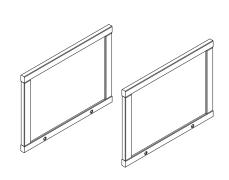

## PARTS LIST FOR #641 LISTE DES PIECES POUR NO. 641

B: Head board Top (2PCS)

C: Rail (2PCS) Barrière (2PCS)

D: Center Base Rail (1PC)

E: Panel MDF (1PC) Panneau MDF (1PC)

F:Mattress (1PC) Matelas (1PC)

#### STFP 1

Connect rail (B) to one of the headboard (A) by bolts (a)

DO NO'T FULLY TIGHTEN. ALL THE BOLTS.

## **ÉTAPE 1**

Connectez les barrières (B) à l'une des têtes de lit (A) en utilisant des boulons (a). NE PAS SERRER À FOND LES BOULONS.

В

В