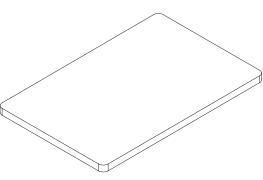

## PARTS LIST FOR #641 LISTE DES PIECES POUR NO. 641

B: Head board Top (2PCS)

C: Rail (2PCS) Barrière (2PCS)

D: Center Base Rail (1PC)

E: Panel MDF (1PC) Panneau MDF (1PC)

F:Mattress (1PC) Matelas (1PC)