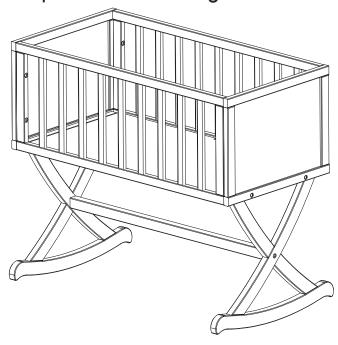

# ASSEMBLY INSTRUCTIONS INSTRUCTIONS D'ASSEMBLAGE

**ITEM NO: 641** 

NUMERO DU MODELE:**641**Dream On Me Haven

Adult assembly required

Small parts may present choking hazard prior to assembly. Enclosed please find simple step-by-step instructions to help you quickly assemble your products. Before you begin we recommend that you following the steps below: