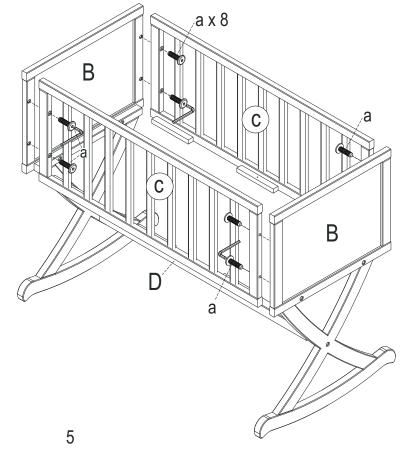

## STEP 3

Connect another headboard (A) to the rail (B)

by bolts (a)

TIGHTEN ALL BOLTS.

## **ÉTAPE 3**

Connectez l'autre tête de lit (A) aux barrières (B) en utilisant des boulons (a). SERREZ TOUS LES BOULONS.