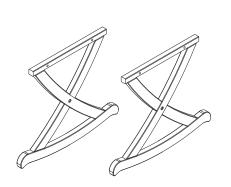

## PARTS LIST FOR #641 LISTE DES PIECES POUR NO. 641

B: Head board Top (2PCS)

C: Rail (2PCS) Barrière (2PCS)

D: Center Base Rail (1PC)

E: Panel MDF (1PC) Panneau MDF (1PC)

F:Mattress (1PC) Matelas (1PC)

#### STEP 5

Put down the four cradle locks (f) to make the cradle stable. Take it ,then it can swing.