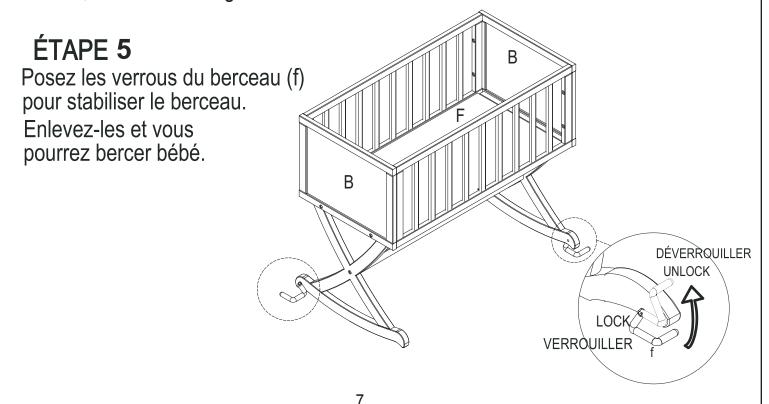

#### STEP 5

Put down the four cradle locks (f) to make the cradle stable. Take it ,then it can swing.